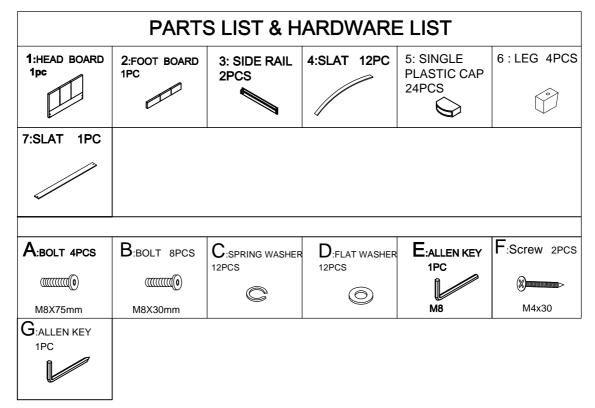

- STEP 1: FIXING LEGS TO HEADBOARD AND FOOTBOARD;
- STEP 2: FIXING SUPPORT LEGS TO CENTR SUPPORT BAR;
- STEP 3 :FIXING SIDE RAILS AND CENTRE SUPPORT BAR TO HEADBOARD AND FOOTBOARD;
- STEP 4 :ONCE SLAT ASSEMBLED POSITION PEGS ON THE BASE OF CAPS INTO CORRESPONDING HOLES ON THE SIDE RAILS AND CENTRAL SUPPORT BAR, THEN CAREFULLY PRESS DOMN ON CAPS TO SECURE.