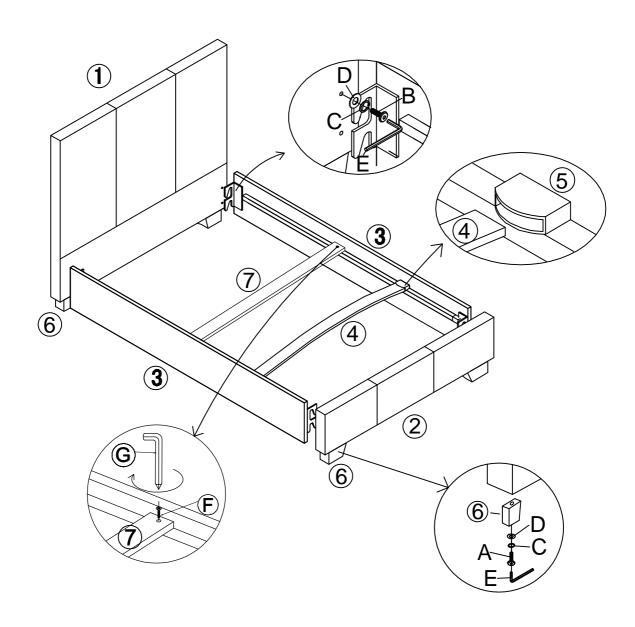

- STEP 1: FIXING LEGS TO HEADBOARD AND FOOTBOARD;
- STEP 2: FIXING SUPPORT LEGS TO CENTR SUPPORT BAR;
- STEP 3 :FIXING SIDE RAILS AND CENTRE SUPPORT BAR TO HEADBOARD AND FOOTBOARD;
- STEP 4 :ONCE SLAT ASSEMBLED POSITION PEGS ON THE BASE OF CAPS INTO CORRESPONDING HOLES ON THE SIDE RAILS AND CENTRAL SUPPORT BAR, THEN CAREFULLY PRESS DOMN ON CAPS TO SECURE.