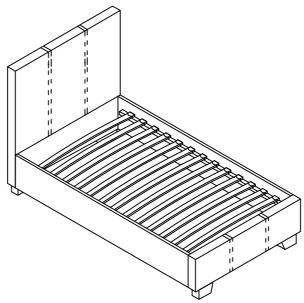

- STEP 1: FIXING LEGS TO HEADBOARD AND FOOTBOARD;
- STEP 2: FIXING SUPPORT LEGS TO CENTR SUPPORT BAR;
- STEP 3 :FIXING SIDE RAILS AND CENTRE SUPPORT BAR TO HEADBOARD AND FOOTBOARD;
- STEP 4 :ONCE SLAT ASSEMBLED POSITION PEGS ON THE BASE OF CAPS INTO CORRESPONDING HOLES ON THE SIDE RAILS AND CENTRAL SUPPORT BAR, THEN CAREFULLY PRESS DOMN ON CAPS TO SECURE.